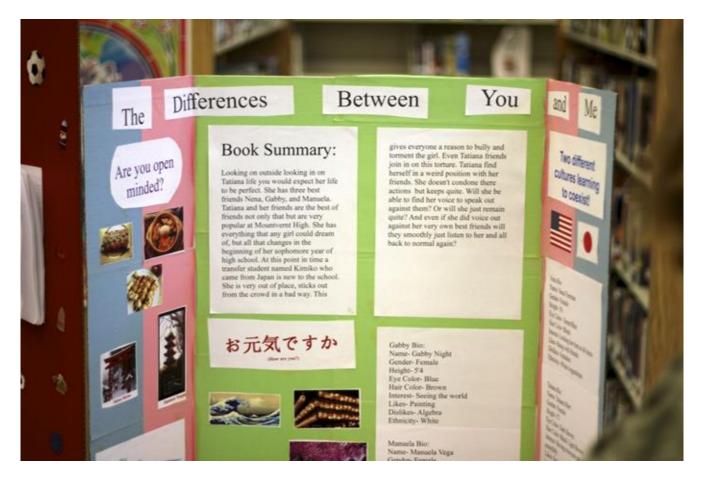

# IB-YOUR MAGNET PROGRAM OF CHOICE



## #DESTINATION IB **IB Middle Years** NUNDO Programme GIO DE 8 NOW D

## **IB Diploma Programme**





# Why Should I Consider IB?

## #DESTINATIONIB





#### DO YOU CARE ABOUT THE LOCAL AND GLOBAL COMMUNITY?





## DO YOU WANT TO BE ABLE TO COMMUNICATE IN MORE THAN ONE LANGUAGE?





## DO YOU LISTEN TO OTHER'S IDEAS + SEEK TO UNDERSTAND THEIR POINT OF VIEW?





## DO YOU WANT TO CHALLENGE YOURSELF ACADEMICALLY?







## AND PUSH YOURSELF TO TRY NEW THINGS?





#### IS COLLEGE IN YOUR FUTURE?





#### IF YOU ANSWERED YES TO ANY OF THESE QUESTIONS, THEN YOU SHOULD <u>STRONGLY</u> CONSIDER ENROLLING IN AN IB PROGRAM!







ww.youtube.com/watch?v=VQd8TVyhJvs









**Programs of Choice** 

#### CONSOLIDATED BUS STOPS

#### •MORNING PICK UP AT MIDDLE AND ELEMENTARY SCHOOLS

• AFTERNOON DROP OF AT CONSOLIDATED BUS STOPS OR MIDDLE SCHOOLS - MANY TIMES STUDENTS RIDE MS BUS HOME



#### •There is no tuition for magnet programs

### •SOME PROGRAMS HAVE COSTS ASSOCIATED WITH AP EXAMS, IB EXAMS, OR COLLEGE CLASSES.

## WHY SHOULD I APPLY TO A MAGNET PROGRAM?

- SCHOLARSHIPS
- COLLEGE APPLICATIONS
- •COLLEGE CREDIT
- INTERNSHIPS
- INTERNATIONAL TRAV